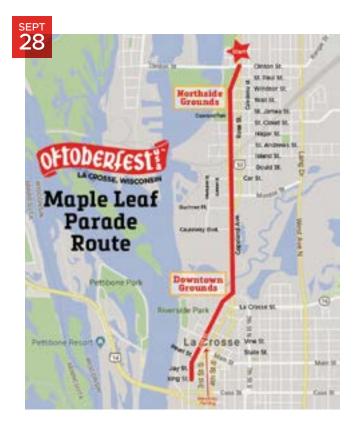

#### 1 Oktoberfest Strasse La Crosse, WI 54601

8 | oktoberfestusa.com

All events are subject to change without notice.

oktoberfestusa.com | 9

MAP OF THE PARADE ROUTES

T! DAS BESTE OKTOBERFEST! DAS BESTE OKTOBERFEST! DAS BESTE OKTOBERFEST! DAS BESTE OKTOBERFEST! DAS BESTE OKTOBERF

# Maple Leaf Parade Route

Brought to you by Kwik Trip

: OKTOBERFEST! DAS BESTE OKTOBERFEST!