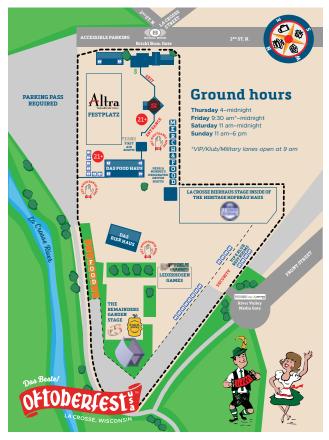

# La Crosse Fest Grounds

#### 1 Oktoberfest Strasse La Crosse, WI 54601

8 | oktoberfestusa.com

All events are subject to change without notice.

oktoberfestusa.com | 9

MAP OF THE PARADE ROUTES

T! DAS BESTE OKTOBERFEST! DAS BESTE OKTOBERFEST! DAS BESTE OKTOBERFEST! DAS BESTE OKTOBERFEST! DAS BESTE OKTOBERF